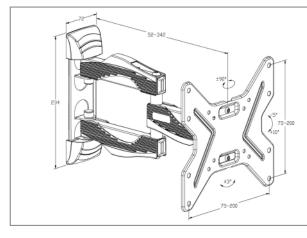

#### **BL Full Motion 200-III**

- 52 to 342 mm distance to wall
- ± 90° swiveling (depending on screen size)

Item no.: 8419