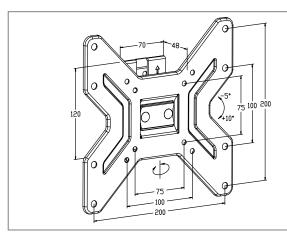

#### **BL Full Motion 200-I**

- 48 mm distance to wall
- ± 15° swiveling (depending on screen size)

Item no.: 8417