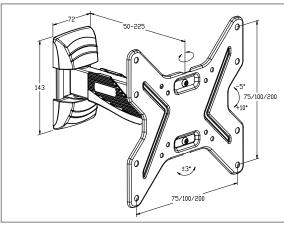

### **BL Full Motion 200-II**

- 50 to 225 mm distance to wall
- ± 45° swiveling (depending on screen size)

Item no.: 8418