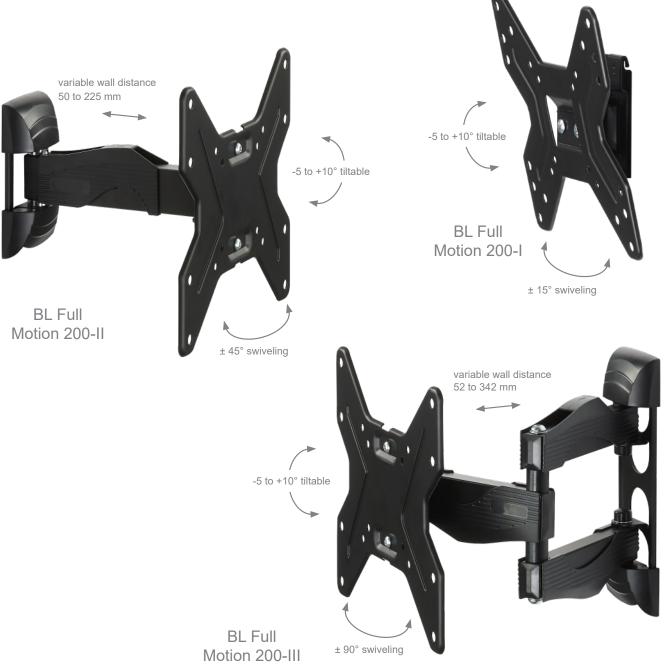

#### **BL Full Motion 200-I**

- 48 mm distance to wall
- ± 15° swiveling (depending on screen size)

Item no.: 8417

### **BL Full Motion 200-II**

- 50 to 225 mm distance to wall
- ± 45° swiveling (depending on screen size)

Item no.: 8418

#### **BL Full Motion 200-III**

- 52 to 342 mm distance to wall
- ± 90° swiveling (depending on screen size)

Item no.: 8419